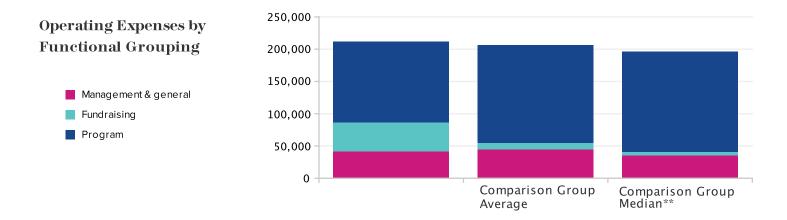

## Financial Activity Comparison Report FY 2020

| Expense Ratios                                            |                       |                             |                              |
|-----------------------------------------------------------|-----------------------|-----------------------------|------------------------------|
|                                                           |                       | Comparison Group<br>Average | Comparison Group<br>Median** |
|                                                           | FY 2020               | FY 2020                     | FY 2020                      |
| Three months of operating cash<br>Full cost               | \$52,827<br>\$228,916 | \$51,500<br>\$243,228       | \$50,808<br>\$233,573        |
| Program expenses as a % of total operating expenses       | \$228,910<br>59%      | \$243,228<br>74%            | \$233,373<br>76%             |
| Management and general expenses as a % of total operating | 20%                   | 22%                         | 18%                          |
| Fundraising expenses as a % of total operating expenses   | 21%                   | 5%                          | 3%                           |

Program expenses as a % of total operating expenses shows the percentage of total operating expenses being spent on programs.

Management and general expenses as a % of total operating expense shows the percentage of total operating expenses being spent on management and general expenses

Fundraising expenses as a % of total operating expense shows the percentage of total operating expenses being spent on fundraising efforts.

For comparison group average and median, totals within financial tables are calculated as the sum of the lines above, not the average or median total for the comparison group. For any row where fewer than half of the organizations in the pool reported data, it is possible for the median value to be blank.