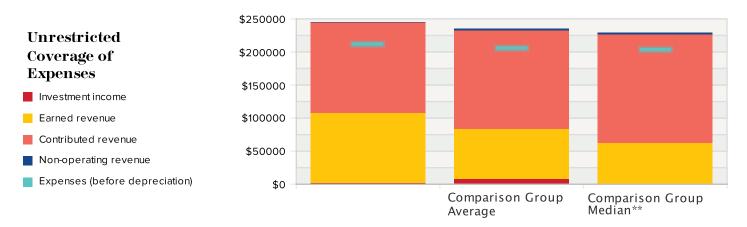

## Financial Activity Comparison Report FY 2020

|           | Comparison Group<br>Average                                                                                                                                     | Comparison Group<br>Median**                                                                                                                                                                                                                                                                                                                                                                                                                                                                                                              |
|-----------|-----------------------------------------------------------------------------------------------------------------------------------------------------------------|-------------------------------------------------------------------------------------------------------------------------------------------------------------------------------------------------------------------------------------------------------------------------------------------------------------------------------------------------------------------------------------------------------------------------------------------------------------------------------------------------------------------------------------------|
| FY 2020   | FY 2020                                                                                                                                                         | FY 2020                                                                                                                                                                                                                                                                                                                                                                                                                                                                                                                                   |
|           |                                                                                                                                                                 |                                                                                                                                                                                                                                                                                                                                                                                                                                                                                                                                           |
| \$105,757 | \$69,523                                                                                                                                                        | \$59,202                                                                                                                                                                                                                                                                                                                                                                                                                                                                                                                                  |
|           | \$8,921                                                                                                                                                         | \$3,018                                                                                                                                                                                                                                                                                                                                                                                                                                                                                                                                   |
| \$105,757 | \$78,444                                                                                                                                                        | \$62,220                                                                                                                                                                                                                                                                                                                                                                                                                                                                                                                                  |
| \$1,897   | \$7,703                                                                                                                                                         | \$0                                                                                                                                                                                                                                                                                                                                                                                                                                                                                                                                       |
| \$137,281 | \$148,595                                                                                                                                                       | \$163,484                                                                                                                                                                                                                                                                                                                                                                                                                                                                                                                                 |
| \$244,935 | \$234,741                                                                                                                                                       | \$225,704                                                                                                                                                                                                                                                                                                                                                                                                                                                                                                                                 |
|           | \$18,826                                                                                                                                                        | \$5,487                                                                                                                                                                                                                                                                                                                                                                                                                                                                                                                                   |
| \$244,935 | \$215,915                                                                                                                                                       | \$220,218                                                                                                                                                                                                                                                                                                                                                                                                                                                                                                                                 |
|           |                                                                                                                                                                 |                                                                                                                                                                                                                                                                                                                                                                                                                                                                                                                                           |
| \$124,760 | \$151,392                                                                                                                                                       | \$155,461                                                                                                                                                                                                                                                                                                                                                                                                                                                                                                                                 |
| \$41,722  | \$44,924                                                                                                                                                        | \$35,502                                                                                                                                                                                                                                                                                                                                                                                                                                                                                                                                  |
| \$44,825  | \$10,020                                                                                                                                                        | \$5,320                                                                                                                                                                                                                                                                                                                                                                                                                                                                                                                                   |
| \$211,307 | \$206,335                                                                                                                                                       | \$196,283                                                                                                                                                                                                                                                                                                                                                                                                                                                                                                                                 |
|           | \$18,826                                                                                                                                                        | \$5,487                                                                                                                                                                                                                                                                                                                                                                                                                                                                                                                                   |
| \$211,307 | \$187,509                                                                                                                                                       | \$190,796                                                                                                                                                                                                                                                                                                                                                                                                                                                                                                                                 |
| \$33,628  | \$28,406                                                                                                                                                        | \$29,422                                                                                                                                                                                                                                                                                                                                                                                                                                                                                                                                  |
|           | \$2,999                                                                                                                                                         | \$2,999                                                                                                                                                                                                                                                                                                                                                                                                                                                                                                                                   |
| \$33,628  | \$31,405                                                                                                                                                        | \$32,420                                                                                                                                                                                                                                                                                                                                                                                                                                                                                                                                  |
|           | \$52,739                                                                                                                                                        | \$42,843                                                                                                                                                                                                                                                                                                                                                                                                                                                                                                                                  |
| \$33,628  | \$84,144                                                                                                                                                        | \$75,264                                                                                                                                                                                                                                                                                                                                                                                                                                                                                                                                  |
|           | \$105,757<br>\$1,897<br>\$137,281<br>\$244,935<br>\$244,935<br>\$244,935<br>\$124,760<br>\$41,722<br>\$44,825<br>\$211,307<br>\$211,307<br>\$33,628<br>\$33,628 | Average   FY 2020 FY 2020   \$105,757 \$69,523   \$8,921 \$8,921   \$105,757 \$78,444   \$137,281 \$148,595   \$244,935 \$234,741   \$18,826 \$244,935   \$244,935 \$215,915   \$124,760 \$151,392   \$41,722 \$44,924   \$44,825 \$10,020   \$211,307 \$206,335   \$18,826 \$18,826   \$211,307 \$206,335   \$18,826 \$10,020   \$211,307 \$206,335   \$18,826 \$10,020   \$211,307 \$206,335   \$18,826 \$10,020   \$211,307 \$206,335   \$18,826 \$10,020   \$33,628 \$28,406   \$2,999 \$33,628 \$31,405   \$52,739 \$31,405 \$52,739 |

The line in the graph shows whether unrestricted revenue covers total cash expenses each year. If the expense line is below the top of the stacked bars, your organization is likely maintaining and building a healthy enterprise that is supportive of your organization's mission and programs.

For comparison group average and median, totals within financial tables are calculated as the sum of the lines above, not the average or median total for the comparison group. For any row where fewer than half of the organizations in the pool reported data, it is possible for the median value to be blank.