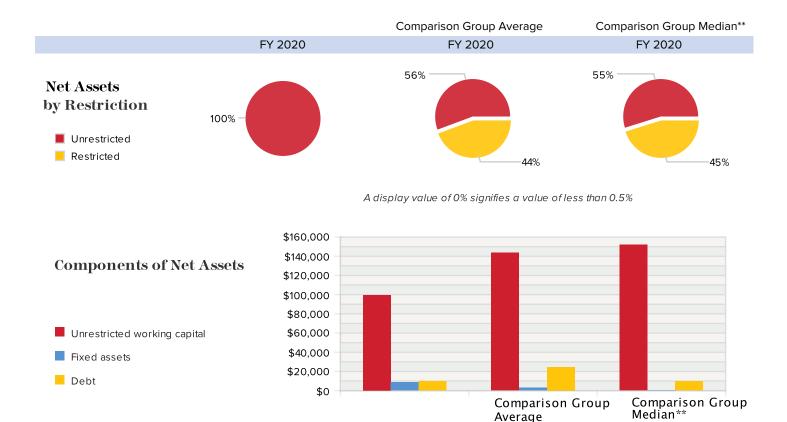

## Financial Activity Comparison Report FY 2020

|           | Comparison Group<br>Average                                                      | Comparison Group<br>Median**                                                                                                                                                                                                       |
|-----------|----------------------------------------------------------------------------------|------------------------------------------------------------------------------------------------------------------------------------------------------------------------------------------------------------------------------------|
| FY 2020   | FY 2020                                                                          | FY 2020                                                                                                                                                                                                                            |
|           |                                                                                  |                                                                                                                                                                                                                                    |
| \$145,448 | \$142,038                                                                        | \$72,949                                                                                                                                                                                                                           |
| \$8,795   | \$139,053                                                                        | \$800                                                                                                                                                                                                                              |
| \$154,243 | \$281,092                                                                        | \$73,749                                                                                                                                                                                                                           |
|           |                                                                                  |                                                                                                                                                                                                                                    |
| \$45,781  | \$30,654                                                                         | \$11,622                                                                                                                                                                                                                           |
| \$9,864   | \$8,380                                                                          | \$0                                                                                                                                                                                                                                |
| \$55,645  | \$39,034                                                                         | \$11,622                                                                                                                                                                                                                           |
| \$98,598  | \$242,057                                                                        | \$62,128                                                                                                                                                                                                                           |
| \$154,243 | \$281,092                                                                        | \$73,749                                                                                                                                                                                                                           |
|           | \$145,448<br>\$8,795<br>\$154,243<br>\$45,781<br>\$9,864<br>\$55,645<br>\$98,598 | Average     FY 2020   FY 2020     \$145,448   \$142,038     \$145,448   \$142,038     \$8,795   \$139,053     \$154,243   \$281,092     \$45,781   \$30,654     \$9,864   \$8,380     \$55,645   \$39,034     \$98,598   \$242,057 |

For comparison group average and median, totals within financial tables are calculated as the sum of the lines above, not the average or median total for the comparison group. For any row where fewer than half of the organizations in the pool reported data, it is possible for the median value to be blank.